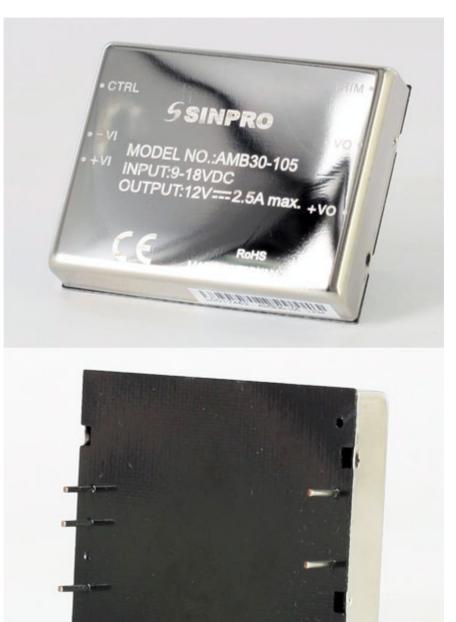

## 30W DC to DC Converter Module

This series of DC to DC Converter module provide 30 Watts of continues output power. They are suited for use in Data communication, Telecommunication or other Industry equipment.

## **Features**

- 2:1 Wide Input Range Voltage
- Regulated Output
- Size: 50.8W x 40.6L x 10.2H mm
- 1500 VDC Isolation
- Potting Material: Epoxy (Flammability to UL94V-0)
- Case Material: Nickel-Coated Copper with Non-Conductive Base
- Short Circuit Protection: Automatics recovery